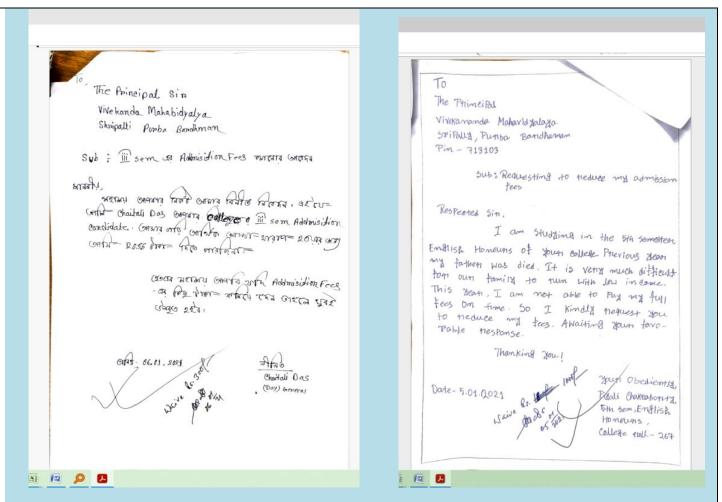

#### **COLLEGE GRANT**

There are numerous scholarships available to students. Governmental scholarships like SVMCM, AIKASHREE, KANYASHREE etc are also provided to students and proper care is taken to oversee the matter so that a single student should not be deprived of the same. At times college has a practice of economically helping students with Half-Free and Full-free of college fees.