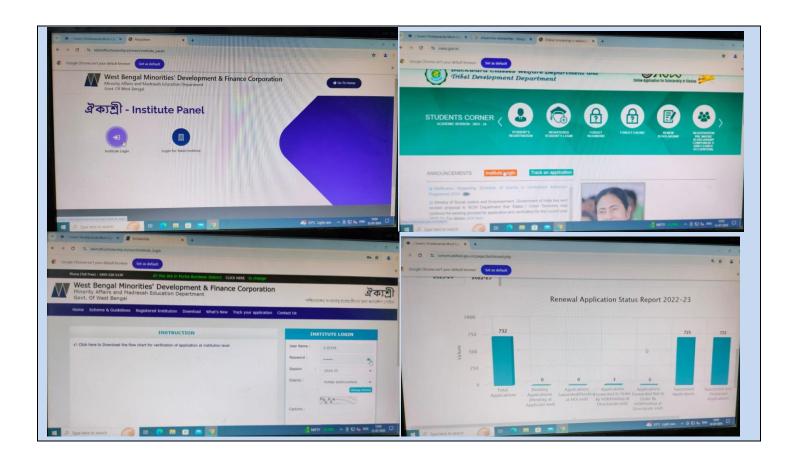

#### SCHOLARSHIP RELATED PORTALS FOR COLLEGE STUDENTS

Email: vmprincipal2012@gmail.com, M: 7384634726

Phone No: 0342-2541208 (Day Office), 2541521 (Morning Office)

Fax No: 0342-2646916