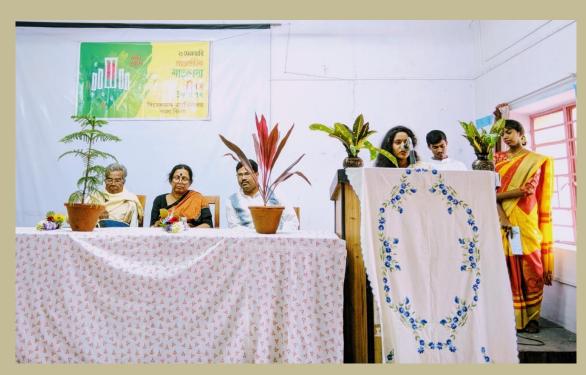

#### SAMPLE IMAGES OF GENDER SENSITISATION PROGRAMME

Numerous events, seminars and programmes have been organised by college to promote gender equity. There is an approach to consider beyond the traditional roles and gender stereotypes.