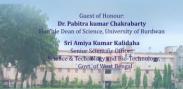

# Popularization of Science for School Students and Society

Sponsored by
West Bengal State Council of Science & Technology

Organised by

Vivekananda Mahavidyalaya, Burdwan

September 25 – 27, 2019 Venue : Auditorium Hall, Vivekananda Mahavidyalaya, Burdwan

> Chief Guest and Inaugurator: Dr. Nemai Chandra Saha Hon'ble Vice Chancellor, University of Burdwan

#### Resource Persons :

- Dr. Amiya Kumar Kalidaha
   Senior Scientific Officer,
   Science & Technology and Bio-Technology,
   Govt. of West Bengal
- Dr. Nitin Chattopadhyay
- Professor, Dept. of Chemistry, Jadavpur University