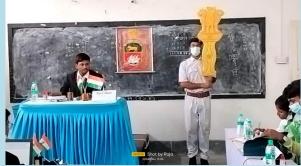

#### **YOUTH PARLIAMENT**

Students' participation in the Youth Parliament and their consistent success also speak for the effective sensitization of college students. Mock Parliament is a practice that prepare the young minds of society to grow up into the citizens with a perfect civic sense.