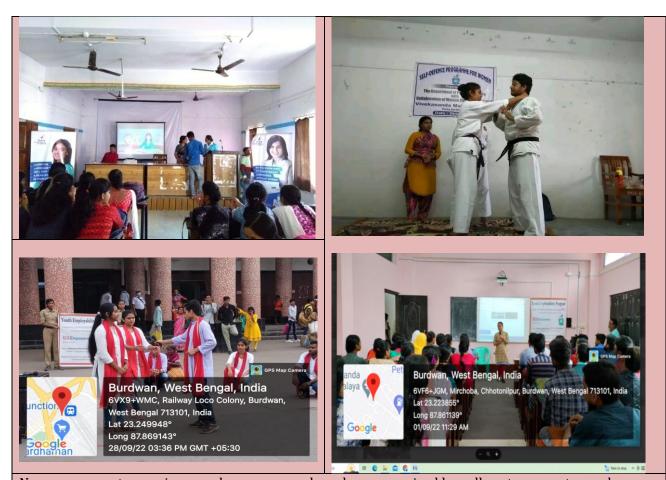

#### SAMPLE IMAGES OF GENDER SENSITISATION PROGRAMME

Numerous events, seminars and programmes have been organised by college to promote gender equity. There is an approach to consider beyond the traditional roles and gender stereotypes.