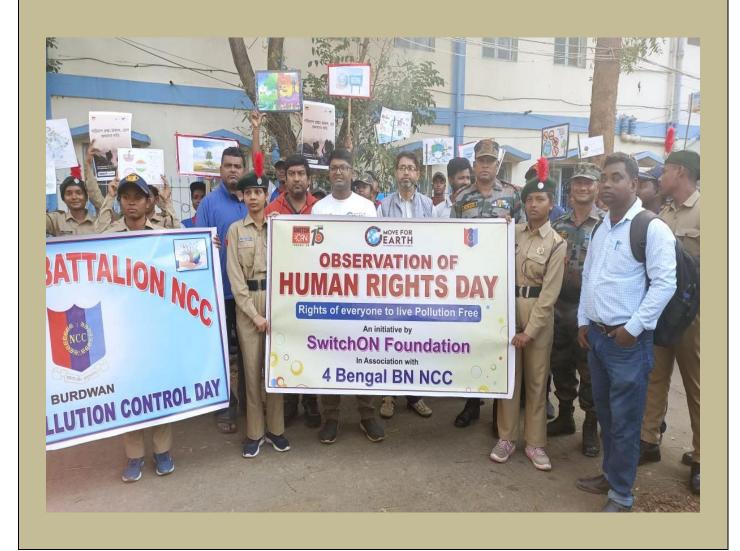

#### **OBSERVATION OF HUMAN RIGHT'S DAY**

Email: <u>vmprincipal2012@gmail.com</u>, M: 7384634726 Phone No: 0342-2541208 (Day Office), 2541521 (Morning Office)

Fax No: 0342-2646916

#### VIVEKANANDA MAHAVIDYALAYA, BURDWAN

(GOVT. SPONSORED) 

ESTD-1964

P.O- Sripally ★ Dist- Purba Bardhaman ★ Pin-713103 ★ W.B NAAC Re-Accredited (2nd cycle, B+ with PG in Chemistry)

No...../V.M. Date:

From: Principal / Teacher-in-Charge & Secretary