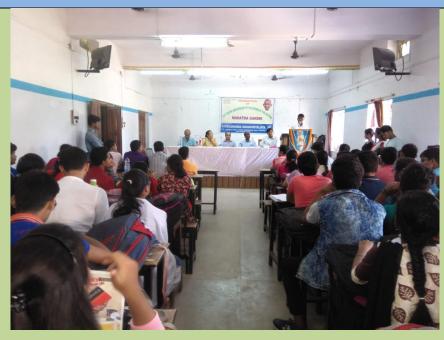

#### **YOUTH PARLIAMENT**

Students' participation in the Youth Parliament and their consistent success also speak for the effective sensitization of college students. Mock Parliament is a practice that prepare the young minds of society to grow up into the citizens with a perfect civic sense.