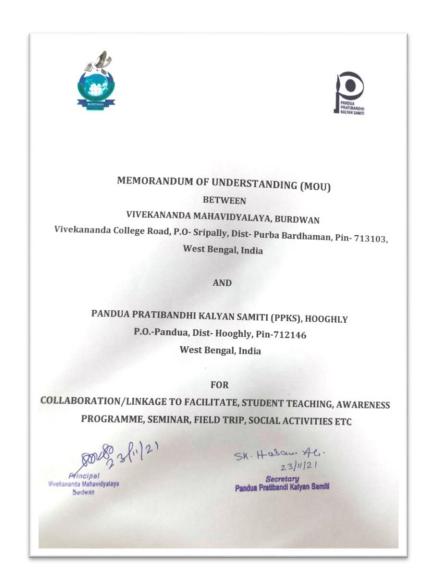

#### MOU BETWEEN PANDUA AND VIVEKANANDA MAHAVIDYALAYA

(A MOU has been signed with Pratibandhi Kalyan Samiti to nurture and nourish benevolent values in our students so that in future they can take care of these humane values and become a Good Samaritan)