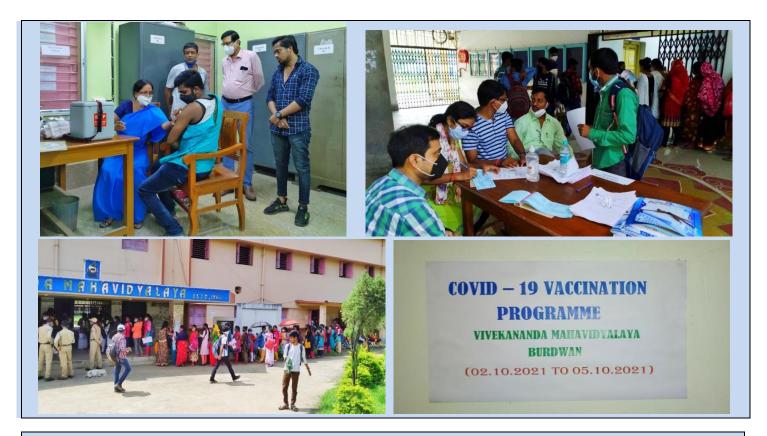

#### **COVID-19 VACCINATION PROGRAMME**

The college organized Covid-19 vaccination camps to sensitize students and employees toward their duties and responsibilities as Indian citizens. At that time of crisis Vaccination Camp was of seminal help to the people from the localities, too.