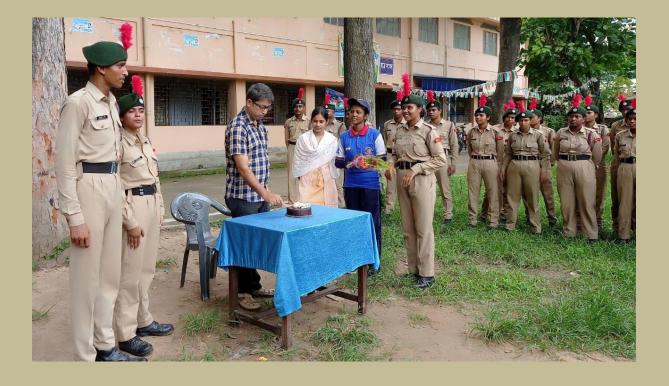

#### **CELEBRATING NCC DAY**

Email: <u>vmprincipal2012@gmail.com</u>, M: 7384634726 Phone No: 0342-2541208 (Day Office), 2541521 (Morning Office)

Fax No: 0342-2646916

#### **VEKANANDA MAHAVIDYALAYA, BURDWAN**

(GOVT. SPONSORED) 

ESTD-1964

P.O- Sripally ★ Dist- Purba Bardhaman ★ Pin-713103 ★ W.B

NAAC Re-Accredited (2nd cycle, B+ with PG in Chemistry)

| No/ | V.M. | Date: |
|-----|------|-------|
|     |      |       |

From: Principal / Teacher-in-Charge & Secretary