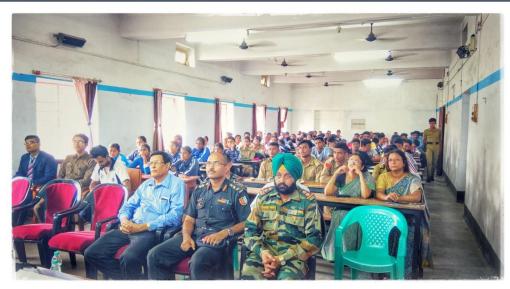

#### **YOUTH PARLIAMENT**

Students' participation in the Youth Parliament and their consistent success also speak for the effective sensitization of college students. Mock Parliament is a practice that prepare the young minds of society to grow up into the citizens with a perfect civic sense.