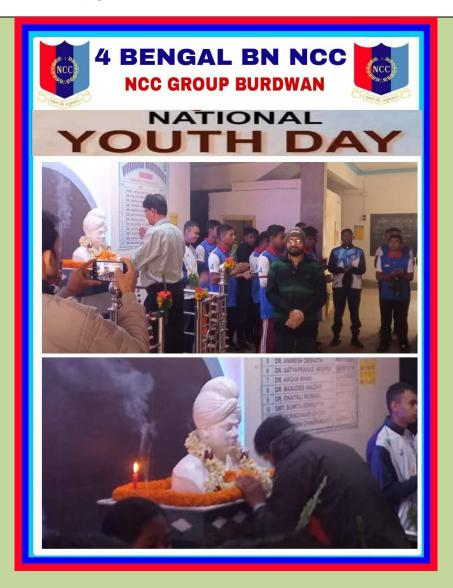

### NATIONAL Youth Day (BIRTH DAY OF SWAMI VIVEKANANDA)

Email: <u>vmprincipal2012@gmail.com</u>, M: 7384634726 Phone No: 0342-2541208 (Day Office), 2541521 (Morning Office)

Fax No: 0342-2646916