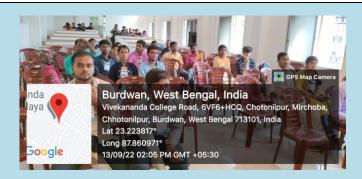

#### **CEREBRATION OF COMMEMORATIVE DAYS**

Celebration of various commemorative days instills National pride and harmony in the them and makes aware of our iconic cultural heritage. students National/International commemorative days and festivals are regularly celebrated in our college with due respect and enthusiasm. The following table displays a list of various such events.

| SL NO | DATE                     | DAY                                                   |
|-------|--------------------------|-------------------------------------------------------|
| 1     | 12TH JANUARY             | NATIONAL YOUTH DAY (BIRTHDAY OF SWAMI<br>VIVEKANANDA) |
| 2     | 23 <sup>RD</sup> JANUARY | NETAJI'S BIRTH DAY                                    |
| 3     | 26TH JANUARY             | REPUBLIC DAY                                          |
| 4     | 8 <sup>TH</sup> MAY      | TAGORE BIRTH DAY                                      |
| 5     | 15 <sup>TH</sup> AUGUST  | INDEPENDENCE DAY                                      |
| 6     | 5 <sup>TH</sup> SEP      | TEACHERS' DAY                                         |
| 7     | 2 <sup>ND</sup> OCT      | GANDHI JAYANTI                                        |
| 8     | 2 <sup>ND</sup> OCTOBER  | SWACHH BHARAT ABHIYAN                                 |
| 9     | 21 <sup>ST</sup> FEB     | INTERNATIONAL MOTHER LANGUAGE DAY                     |
| 10    | 10 <sup>TH</sup> DEC     | HUMAN RIGHT'S DAY                                     |