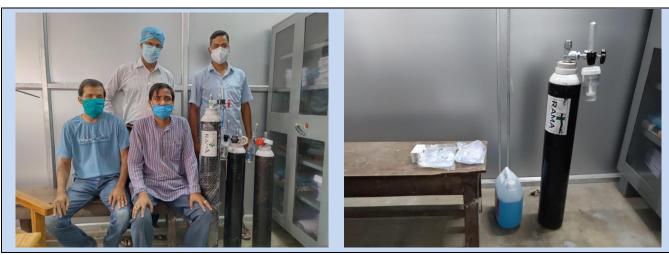

#### **PURCHASE OF OXYGEN CYLINDER:**

**Introduction:** Covid-19 installed a panic-stricken situation in the public. It was the general health and hygiene that suffered a lot. Most importantly lack of oxygen cylinders created a havoc threat among the masses.

**Objectives of the scheme**: Considering the plight of the general public and our stakeholders in particular it was decided in the Teachers' Council meeting that some oxygen cylinders had to be purchased. TC unanimously decided to create a fund for the sake of this. And in this regard two 10 kg and one 20 kg cylinders were purchased. Along with this, some masks and other peripheries to combat initial damage of Covid-19 were also brought.

**Coverage under the scheme**: It was the high-time of Covid-19 and each and everyone in the society was trying to help the person suffering from the damage caused by the monstrous disease. In this regard the steps taken by our institution to provide oxygen cylinder at the time of dire need was of immense help. Some of our staff took that opportunity to use the same and the institution was fortunate enough to serve society in general.

**Benefits accrued**: Numerous teaching and non-teaching staff were opportune enough to use these facilities.

Email: vmprincipal2012@gmail.com, M: 7384634726

Phone No: 0342-2541208 (Day Office), 2541521 (Morning Office)