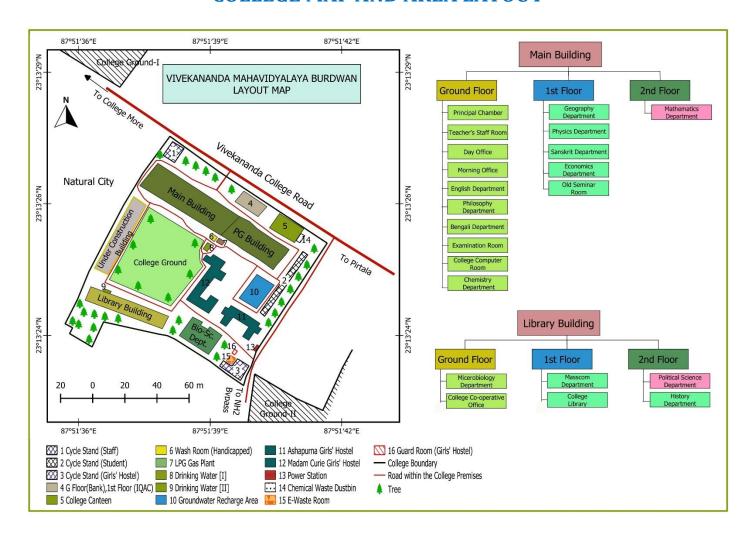

### TO WHOM IT MAY CONCERN

I do hereby appreciate the Child Labour Prohibition Campaign, organized by the NSS Unit of Vivekananda Mahavidyalaya, Burdwan on 18.05.2022 in the neighbourhood public domain. This type of extension activities of them is highly admirable in our local Panchayat area.

Narugram Cram Panchayat







Email: <u>vmprincipal2012@gmail.com</u>, M: 7384634726 Phone No: 0342-2541208 (Day Office), 2541521 (Morning Office)

Fax No: 0342-2646916

## VIVEKANANDA MAHAVIDYALAYA, BURDWAN

(GOVT. SPONSORED) 

ESTD-1964

P.O- Sripally ★ Dist- Purba Bardhaman ★ Pin-713103 ★ W.B

NAAC Re-Accredited (2nd cycle, B+ with PG in Chemistry)

| No/V.M. | Date: |
|---------|-------|
|---------|-------|

From: Principal / Teacher-in-Charge & Secretary

#### **COLLEGE MAP AND AREA LAYOUT**